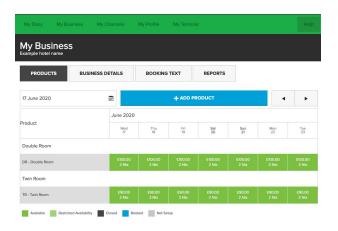

## How do I join?

Joining TXGB is quick and easy, and we're here to help you every step of the way

| Claim Your Business                                                                                    | Get Connected                                                                                                          | Take Bookings                                                                                      |
|--------------------------------------------------------------------------------------------------------|------------------------------------------------------------------------------------------------------------------------|----------------------------------------------------------------------------------------------------|
| <ul> <li>Go to <u>www.TXGB.co.uk</u> Website<br/>and 'Apply now'</li> </ul>                            | <ul> <li>Receive login details to the TXGB<br/>Dashboard</li> </ul>                                                    | <ul> <li>Distributor shares your live<br/>availability and pricing on their<br/>website</li> </ul> |
| <ul> <li>Select your booking system in the<br/>signup wizard</li> </ul>                                | <ul> <li>Set up your products in TX Load or<br/>connect your existing products from<br/>your booking system</li> </ul> | Receive bookings!                                                                                  |
| <ul> <li>Sign up for or link an existing<br/>stripe account so you can receive<br/>payments</li> </ul> | Browse available channels, review commission rates and opt in terms                                                    | <ul> <li>In most cases, receive payment up<br/>front and immediately</li> </ul>                    |
|                                                                                                        | <ul> <li>Opt in to channels that are right for<br/>you, and;</li> </ul>                                                | <ul> <li>TXGB will invoice you monthly for<br/>any booking fees owed</li> </ul>                    |
|                                                                                                        | <ul> <li>Add booking pages to your own website</li> </ul>                                                              |                                                                                                    |