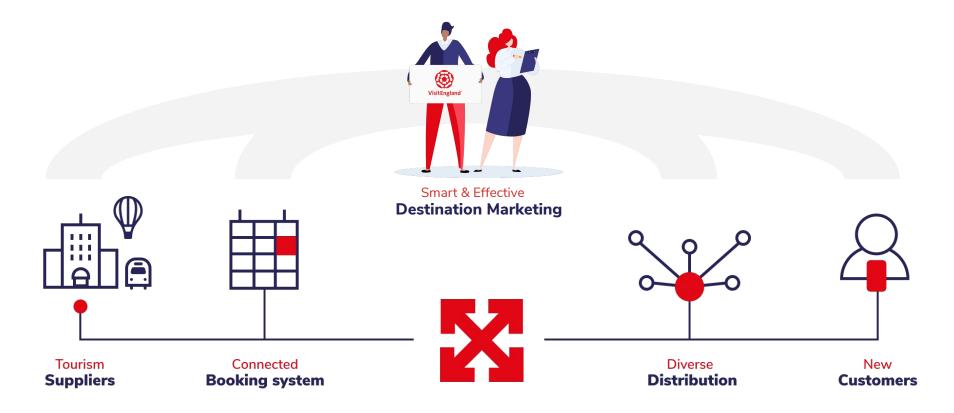

## **Suppliers**

Diversify your distribution to increase sales, improve cash flow, reduce costs, reduce admin and support your destination

TXGB is a digital marketplace created in partnership with VisitBritain to help suppliers across the UK reach more consumers and enable destinations to conduct smarter marketing campaigns, in order to grow the economy

As a tourism supplier it will enable you to:

- Easily add book-ability to your website and social channels, so that you can maximise direct bookings
- Integrate your bookable product with local and national destination marketing campaigns, to generate bookings in a way that builds a stronger relationship between the consumer, the place and your business
- Distribute your product more widely, to established, new and niche channels quickly and easily online, with expert advice on hand to help you and no more manual contracting or allocations
- Manage all this in one place, so that you can reduce admin and problems that can arise from selling your product via multiple channels

## In under a year TXGB has over 7,500 tourism suppliers on the platform, here's why

- It helps you optimise commission costs. With unique, low commission channels alongside established distributors, you can find the right mix for you, testing and learning as you go.
- Direct Payment channels that are unique to TXGB, ensure you are paid directly, at point of sale, protecting cash flow and sharing customer data - building strong customer relations
- It supports your destination. DMOs can deliver smarter marketing campaigns with your product featured and bookable, again with low commissions that go back into marketing the region - creating a virtuous loop
- It's easy to join. You can connect via your booking system, channel manager or directly. There are more than 70 ways to connect, with more routes added all the time.
- It's free to connect. TXGB will not charge anything until you start generating bookings.
- It's easy to manage. You can see bookings in real-time via your dashboard and any fees are combined into one easy monthly statement and automatically processed for you.